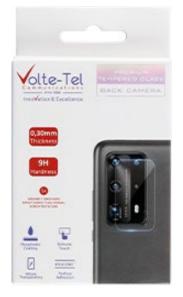

## **TEMPERED GLASS 9H 0.30mm FOR CAMERA**

**Tempered Glass 9H 0.30mm** for your mobile's camera ensures a new level of **security** on your device.

Manufactured of thin glass (0.30mm) which has undergone special heat treatment to increase its resistance to impacts, scratches and other kind of damage. With a high protection factor 9H in order to prevent the glass from cracking or breaking.