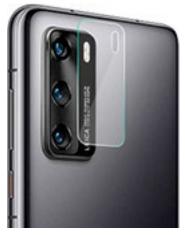

## **TEMPERED GLASS 9H 0.30mm FOR CAMERA**

**Tempered Glass 9H 0.30mm** for your mobile's camera ensures a new level of **security** on your device.

Manufactured of thin glass (0.30mm) which has undergone special heat treatment to increase its resistance to impacts, scratches and other kind of damage. With a high protection factor 9H in order to prevent the glass from cracking or breaking.