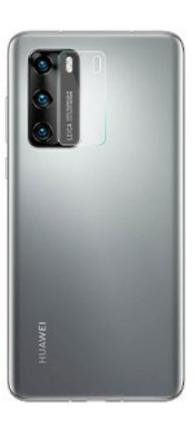

## **TEMPERED GLASS 9H 0.30mm FOR CAMERA**

**Tempered Glass 9H 0.30mm** for your mobile's camera ensures a new level of **security** on your device.

Manufactured of thin glass (0.30mm) which has undergone special heat treatment to increase its resistance to impacts, scratches and other kind of damage. With a high protection factor 9H in order to prevent the glass from cracking or breaking.